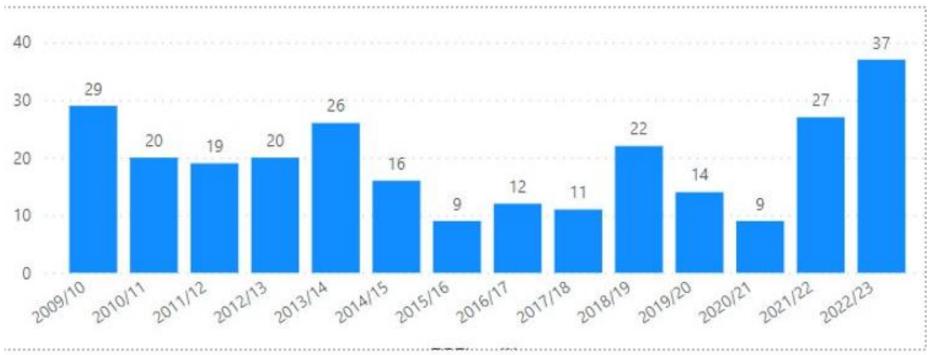

# **Snap shot in time**

PI14 (April, May, June, July) year on year

# **Across all Premises Types**

We can see that cooking/ burnt toast has been increasing significantly since 2020/21 for the months of (Apr, May, Jun, Jul)