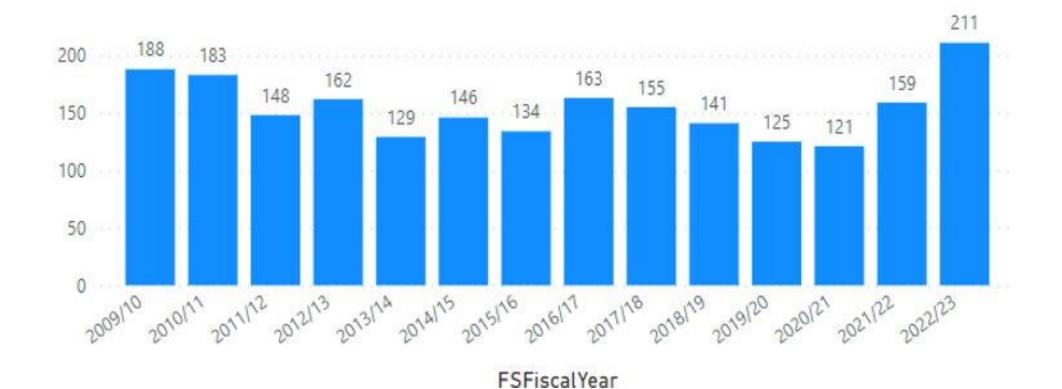

# PI 14 False Alarms Caused by Automatic Fire Detection Apparatus

Keith Carruthers

Director Community Risk Management

# Recording of incidents

- Premises types (160 on the system)
  - Selected during the completion of the IRS report by the OIC
    - Places of entertainment
    - Retail
    - Halls of residence etc
- Cause of activation (40 on the system)
  - Selected during the completion of the IRS report by the OIC
    - Human
    - Contamination
    - System fault etc.





### How we manage performance

AFA Call handling

Cost Recovery

Alignment to local and national campaigns

Fire Safety Audits





# **Snap shot in time**

PI14 (April, May, June, July) year on year







# Premises types – year to July







#### Cause of activations – Education

(This year to July)

2021/2022



2022/2023







# Cause of activations – Residential Care Homes (This year to July)

2021/2022 2022/2023







#### **Areas of focus**

- In Educational premises
  - 78% of the activations were due to faults on the system

- In Residential Care Homes
  - 60% were either faults on the system or poor maintenance; and
  - 26% were cooking/ burnt toast





# **Across all Premises Types**

We can see that cooking/ burnt toast has been increasing significantly since 2020/21 for the months of (Apr, May, Jun, Jul)







#### **Planned Actions**

#### **Faults in Educational Establishments**









#### **Planned Actions**

#### **Faults in Care Homes**









#### **Planned