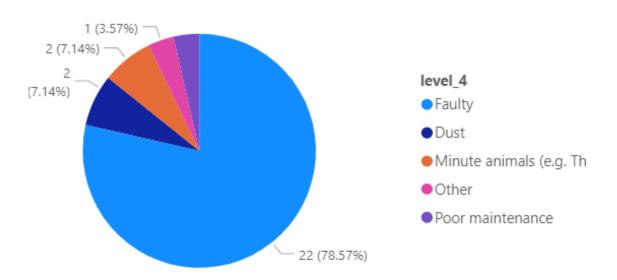

# Cause of activations – Residential Care Homes (This year to July)

2021/2022 2022/2023

#### **Areas of focus**

- In Educational premises
  - 78% of the activations were due to faults on the system

- In Residential Care Homes
  - 60% were either faults on the system or poor maintenance; and
  - 26% were cooking/ burnt toast