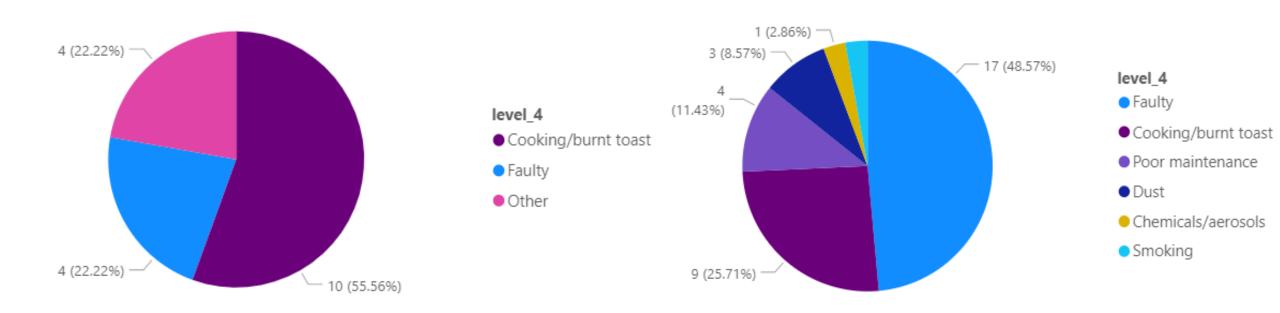

# Cause of activations – Residential Care Homes (This year to July)

2021/2022 2022/2023

#### **Areas of focus**

- In Educational premises
  - 78% of the activations were due to faults on the system

- In Residential Care Homes
  - 60% were either faults on the system or poor maintenance; and
  - 26% were cooking/ burnt toast