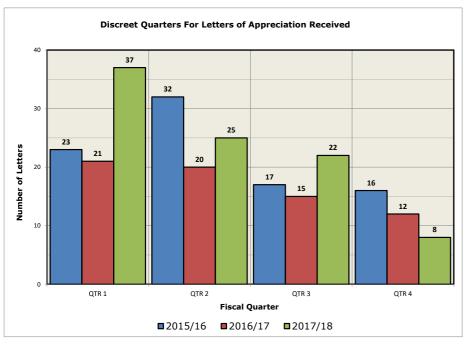

### Compare Results (Discreet Values)

#### **Discreet Values Quarterly**

|         | QTR 1 | QTR 2 | QTR 3 | QTR 4 |
|---------|-------|-------|-------|-------|
| 2015/16 | 23    | 32    | 17    | 16    |
| 2016/17 | 21    | 20    | 15    | 12    |
| 2017/18 | 37    | 25    | 22    | 8     |