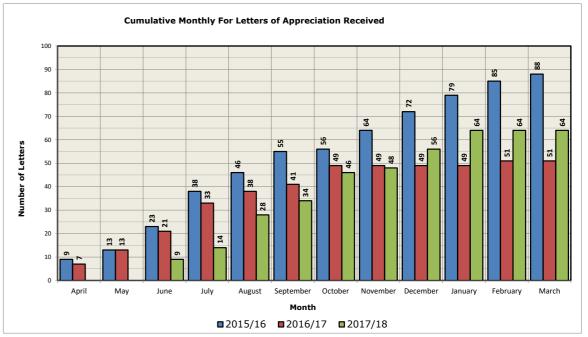

## Compare Results (Cumulative Values)

#### **Cumulative Values Monthly**

|         | April | May | June | July | August | September | October | November | December | January | February | March |
|---------|-------|-----|------|------|--------|-----------|---------|----------|----------|---------|----------|-------|
| 2015/16 | 9     | 13  | 23   | 38   | 46     | 55        | 56      | 64       | 72       | 79      | 85       | 88    |
| 2016/17 | 7     | 13  | 21   | 33   | 38     | 41        | 49      | 49       | 49       | 49      | 51       | 51    |
| 2017/18 | 0     | 0   | 9    | 14   | 28     | 34        | 46      | 48       | 56       | 64      | 64       | 64    |