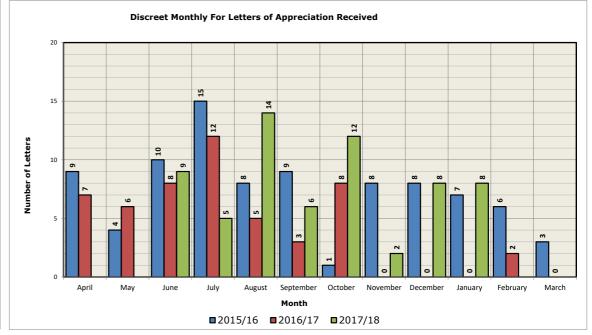

### Compare Results (Discreet Values)

#### Discreet Values Monthly

|         | April | May | June | July | August | September | October | November | December | January | February | March |
|---------|-------|-----|------|------|--------|-----------|---------|----------|----------|---------|----------|-------|
| 2015/16 | 9     | 4   | 10   | 15   | 8      | 9         | 1       | 8        | 8        | 7       | 6        | 3     |
| 2016/17 | 7     | 6   | 8    | 12   | 5      | 3         | 8       | 0        | 0        | 0       | 2        | 0     |
| 2017/18 | 0     | 0   | 9    | 5    | 14     | 6         | 12      | 2        | 8        | 8       | 0        | 0     |