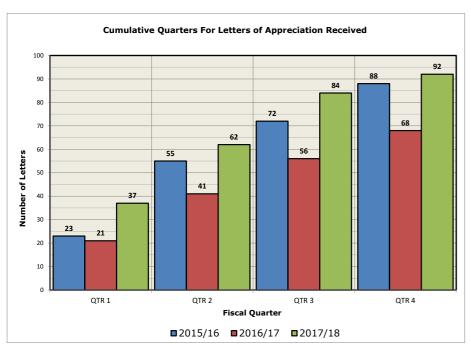

## Compare Results (Cumulative Values)

### **Cumulative Values Quarterly**

|         | QTR 1 | QTR 2 | QTR 3 | QTR 4 |
|---------|-------|-------|-------|-------|
| 2015/16 | 23    | 55    | 72    | 88    |
| 2016/17 | 21    | 41    | 56    | 68    |
| 2017/18 | 37    | 62    | 84    | 92    |